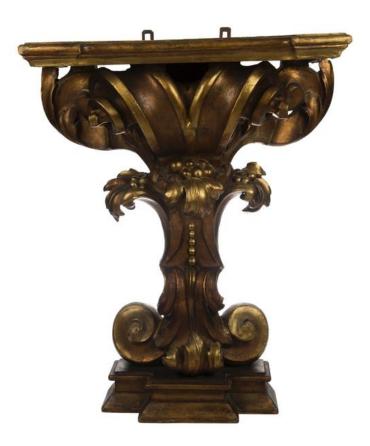

## PAIR OF XIV GILTWOOD ROMAN CONSOLE TABLE

## Louis XIV Giltwood Roman Console Table

Ornate Baroque carved giltwood console with foliage and scroll ornaments raised on shaped outstepped plinth. Italian, 18th Century.

## DETAILS

MEASUREMENT: 36 in. H x 29 in. W. x 14 in. D PLACE OF ORIGIN: Italy PERIOD: 18th Century <sup>317 East 64th Street, New York</sup> New York 10065 MATERIAL: Carved Giltwood Gallery (917) 409-0199 | Mobile (347) 825-7027