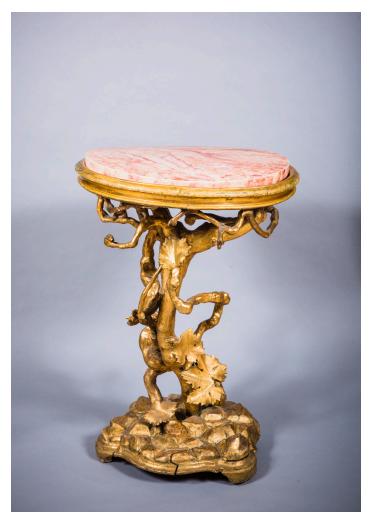

## A Roman Rococo Giltwood Side Table

Rounded ornate side table with circular faux marble top raised above a carved relief grape leaf and vine support on a shaped rock-shaped base. Italian, circa 19th century.

> Measurements: H 32-3/4 in. (83.3 cm); Diam. 22-1/2 in. (57.2 cm). Place of Origin: Italian Period: c. 19th century

> > Inv No. 3464 317 East 64th Street, New York, New York 10065 Gallery (917) 409-0199 | Mobile (347) 825-7027 www.NicoloMelissaAntiques.com